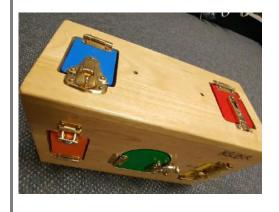

Animals



53

Sand blocks



53

Animal Dress-Up #1



### 53 Stacking Bowls



54

Canoe



54 Animal Dress-Up #2



55 Animal Set



#### **Nesting Creatures**



55

Canadiana Forest



55

Forest Animals



56

Lacing Tray



Music #1



56

Music #2



57

**Bristle Blocks** 



57

Mini Forest Felt



Ocean



58

ABC's



58

Sign Language Alphabet



59

Car Garage



#### Transportation



59

Street Signs



60

Frogs



60

Happy Family



Potato Head



60

Magical Forest



61

**Balancing Cactus** 



61

Chicken Nesting



#### Interlocking Wooden Blocks



#### 61

#### Multicolour Blocks



#### 61

#### Rainbow Monochrome



62

**Cutting Food Set** 



**Emotions** 



62

Feelings



62

Friendship Stones

# Other







#### Bead Rollercoaster #1 – 2



#### Cottage



#### Lock Box



**Motor Numbers** 



## Playing Unplugged Backpack #1 – 2



Red Ukulele



Safari Truck

**CCRR**