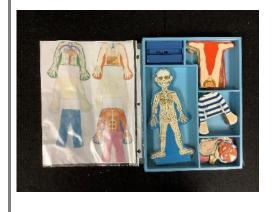

38

Human Body

39

Measuring

40

Magnets

Stacking

43

## Hide 'n Seek

**House Pets** 

Human Anatomy

Human Body