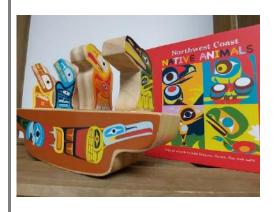

zzle Tiles



17

Pirates



18

Kaleidoscope



Dragons



18

Interlocks



18

I am the rain



19

Animals of the Salish Sea



## **Small Dinosaurs**



19

Red Canoe



19

Canoe Trip



20

**Enchanted Forest** 



Lunch Time



20

Sorting



20

**Fidgets** 



20

Links



# Alphabet Stones



21

Hand Drums #1



21

Hand Drums #2



21

Paper Bag Princess



Dinosaurs #1



22

Reptiles



23

Just Dance



23

Parachute



## **Animal Tracks**



24

l Spy



27

**Tool Box** 



27

Tree Blocks



Trucks



45

Cork Blocks



45

Doctor



46

Community



People



47

Insects



47

Magnets



47

Wooden Cart



## **Animal Set**



48

#### Farm Animals



48

## Stable with Animals



49

Dolls #2



Eat Well



50

Dolls #3



51

Dolls #1



51

Picnic



Dinosaurs #2



52

Native Animals



53

Sand blocks



53

Animal Dress-Up #1



### 53 Stacking Bowls



54

Canoe



54 Animal Dress-Up #2



55 Animal Set



#### **Nesting Creatures**



55

Canadiana Forest



55

Forest Animals



56

Lacing Tray



Music #1



56

Music #2



57

**Bristle Blocks** 



57

Mini Forest Felt



Ocean



58

ABC's



58

Sign Language Alphabet



59

Car Garage



#### Transportation



59

Street Signs



60

Frogs



60

Happy Family



Potato Head



60

Magical Forest



61

**Balancing Cactus** 



61

Chicken Nesting



#### Interlocking Wooden Blocks



#### 61

#### Multicolour Blocks



#### 61

#### Rainbow Monochrome



62

**Cutting Food Set** 



**Emotions** 



62

Feelings



62

Friendship Stones

# Other







#### Bead Rollercoaster #1 – 2



#