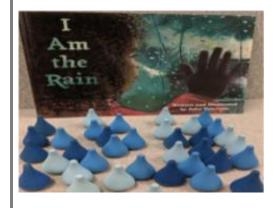

## Tow Truck



Train



Train Engine



Transportation



## Tree



## Truck



Under the Sea #1



Under the Sea #2



## Vehicle Fun



## Vehicles



## Walker



Wheelchair



## Wild Animals



Windy Day



Zoo Train

# Tote Bags







## Bio Blo Blocks



1

Learn the Colours Toddlers



1

Stacking Trains



2

Bear Games



## Fairy Pumpkin House



2

Infant mat



3

Diggers



3

Vegetable Soup



## Coloured Blocks



4

**Shape Sorting Toddlers** 



4

Stacking Blocks & Sticks



5

Cars & Truck



## Farm Train



5

## Airplane



6

## Mirrors & Stand



6

**Shakers Infants** 



## On the Go Toddlers



7

## Geometric Shape Trays



7

Nail Puzzle



9

Sequencing



# Camping Trip



9

Puzzle Tiles



17

Pirates



18

Kaleidoscope



Dragons



18

Interlocks



18

I am the rain



19

Animals of the Salish Sea



## **Small Dinosaurs**



19

Red Canoe



19

Canoe Trip



20

**Enchanted Forest** 



Lunch Time



20

Sorting



20

**Fidgets** 



20

Links



# Alphabet Stones



21

Hand Drums #1



21

Hand Drums #2



21

Paper Bag Princess



Dinosaurs #1



22

Reptiles



23

Just Dance



23

Parachute



## **Animal Tracks**



24

l Spy



27

**Tool Box** 



27

Tree Blocks



Trucks



45

Cork Blocks



45

Doctor



46

Community



People



47

Insects



47

Magnets



47

Wooden Cart



## **Animal Set**



48

#### Farm Animals



48

## Stable with Animals



49

Dolls #2



Eat Well



50

Dolls #3



51

Dolls #1



51

Picnic



Dinosaurs #2



52

Native Animals



53

Sand blocks



53

Animal Dress-Up #1



### 53