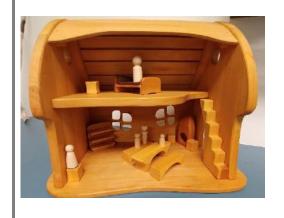

2



52

Native Animals



53

Sand blocks



53

Animal Dress-Up #1



### 53 Stacking Bowls



54

Canoe



54 Animal Dress-Up #2



55 Animal Set



#### **Nesting Creatures**



55

Canadiana Forest



55

Forest Animals



56

Lacing Tray



Music #1



56

Music #2



57

**Bristle Blocks** 



57

Mini Forest Felt



Ocean



58

ABC's



58

Sign Language Alphabet



59

Car Garage



#### Transportation



59

Street Signs



60

Frogs



60

Happy Family



Potato Head



60

Magical Forest



61

**Balancing Cactus** 



61

Chicken Nesting



#### Interlocking Wooden Blocks



#### 61

#### Multicolour Blocks



#### 61

#### Rainbow Monochrome



62

**Cutting Food Set** 



**Emotions** 



62

Feelings



62

Friendship Stones

# Other







#### Bead Rollercoaster #1 – 2



#### Cottage



#### Lock Box



**Motor Numbers** 



## Playing Unplugged Backpack #1 – 2



Red Ukulele



Safari Truck

**CCRR**