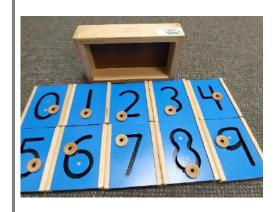

nd blocks



53

Animal Dress-Up #1



### 53 Stacking Bowls



54

Canoe



54 Animal Dress-Up #2



55 Animal Set



#### **Nesting Creatures**



55

Canadiana Forest



55

Forest Animals



56

Lacing Tray



Music #1



56

Music #2



57

**Bristle Blocks** 



57

Mini Forest Felt



Ocean



58

ABC's



58

Sign Language Alphabet



59

Car Garage



#### Transportation



59

Street Signs



60

Frogs



60

Happy Family



Potato Head



60

Magical Forest



61

**Balancing Cactus** 



61

Chicken Nesting



#### Interlocking Wooden Blocks



#### 61

#### Multicolour Blocks



#### 61

#### Rainbow Monochrome



62

**Cutting Food Set** 



**Emotions** 



62

Feelings



62

Friendship Stones

# Other







#### Bead Rollercoaster #1 – 2



#### Cottage



#### Lock Box



**Motor Numbers** 



## Playing Unplugged Backpack #1 – 2



Red Ukulele



Safari Truck

**CCRR**