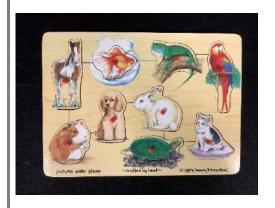

-Up Box



## Community



#### Construction #1



Construction #2



#### **Construction Site**



## Crutch



#### Dance Studio



Day at the Beach



# Dazzling Dinos



## Dinosaur Pals



#### **Dinosaurs**



#### Doctor



## **Dominos**



Dragon



Dress-Up



**Emergency Vehicles** 



## Fairy Tale Castle



Farm Animals #1



Farm Animals #2



Fire Truck



## Fish Colors



Flower Garden



Forearm Crutches



Frog #1



Frog #2



Frog #3



Fruit



Fruits and Vegetables



## Hide 'n Seek



**House Pets** 



Human Anatomy



Human Body



#### Insects



# Journeys in Nature



Julia



Latches Board



#### Locomotive



## Mandala Green & Blue



#### Mandala Natural Wood



My Favorite Pets



# Neighborhood



## Nurse



## On the Go



Orca



## **Owl Numbers**



Pets #1



Pets #2



Princess Dress-Up



## Rainbow



## Rainy Day



# Rosie and Cheryl



## Safari Animals



## School Bus



## Sea Creatures



# Shapes



## Snail



# Snowy Day



# Solar System



# Space



## Tools



## Tow Truck



Train



Train Engine



Transportation



## Tree



## Truck



Under the Sea #1



Under the Sea #2



## Vehicle Fun



## Vehicles



## Walker



Wheelchair



## Wild Animals



Windy Day



Zoo Train

# Tote Bags







## Bio Blo Blocks



1

Learn the Colours Toddlers



1

Stacking Trains



2

Bear Games



## Fairy Pumpkin House



2

Infant mat



3

Diggers



3

Vegetable Soup



## Coloured Blocks



4

**Shape Sorting Toddlers** 



4

Stacking Blocks & Sticks



5

Cars & Truck



## Farm Train



5

## Airplane



6

## Mir